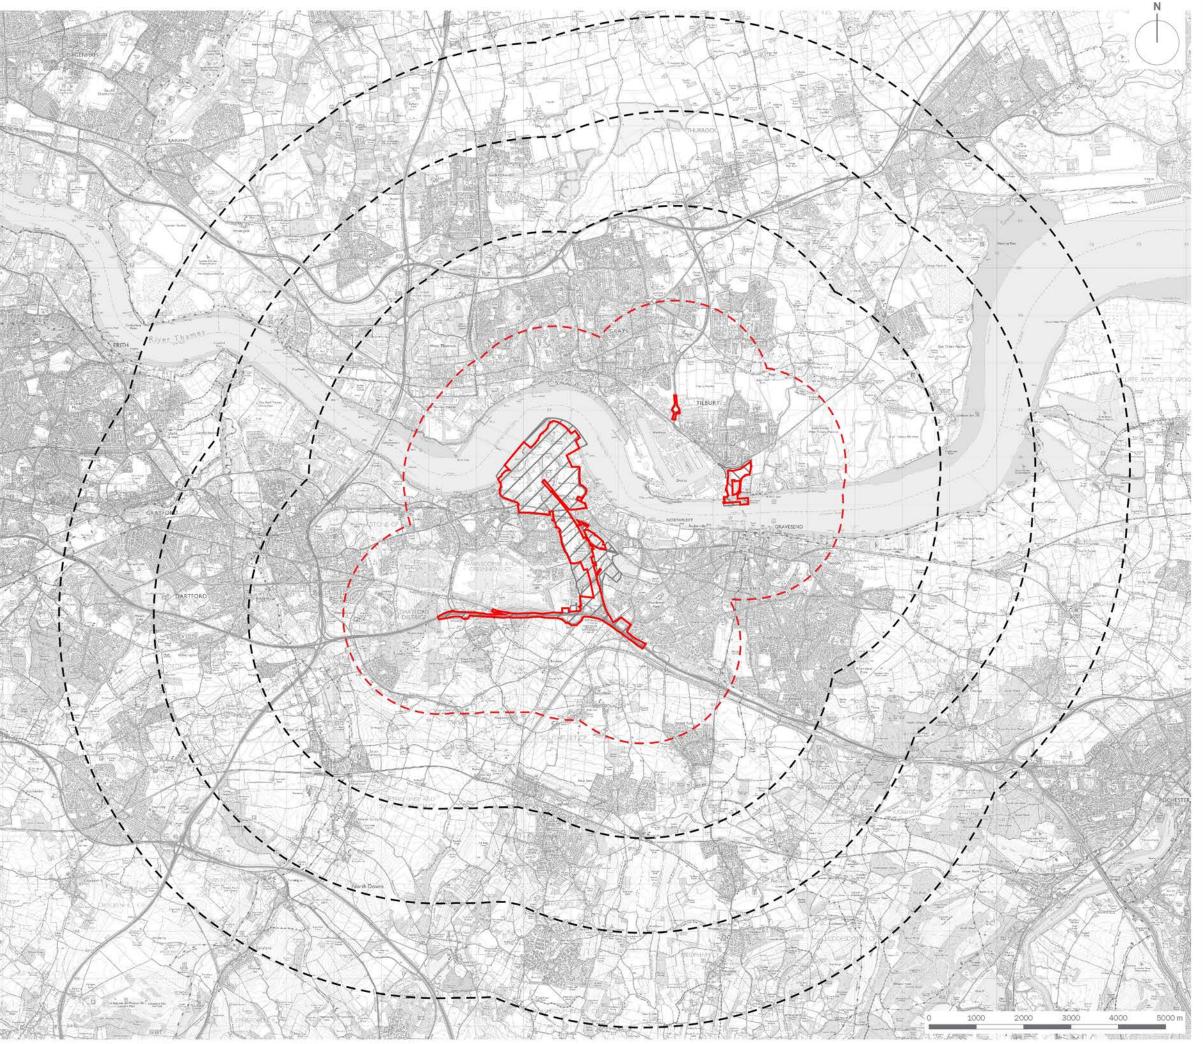

## **The London Resort Development Consent Order**

BC080001

**Environmental Statement** 

**Volume 3: Figures** 

Figure 11.1 Site Location and Site Boundaries

Document reference: 6.3.11.1

Revision: 00

December 2020

## The London Resort

drawing title

Figure 11.1: Site Location and Site Boundaries

| date           | 16 DECEMBER 2020 | drawn by | OK |
|----------------|------------------|----------|----|
| drawing number | edp5988_d036f    | checked  | FM |
| scale          | 1:80,000 @ A3    | QA       | GY |